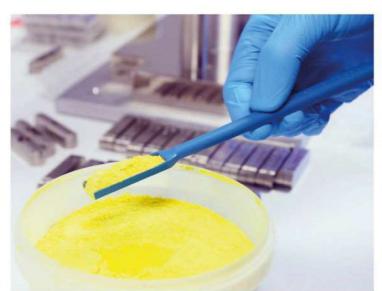

## **Metal Detectable Micro-Spatula**

Ideal for handling small quantities of powders & granules

The Metal Detectable Micro-Spatula is ideal for sampling small volumes. Its narrow sampling blade enables samples to be taken from very small containers such as vials.

Alternatively it can be used for dispensing small amounts of powders and granules.

- Moulded & packed in a Cleanroom for superior cleanliness
- Individually Bagged
- Made from FDA, EC 1935/2004 & EU 10/2011 conforming PP
- BSE/TSE Free
- Full Batch Traceability

| Part No.   | Nominal<br>Sample Volume | Material | Blade<br>Width x Length | Overall Length | Quantity per Pack |
|------------|--------------------------|----------|-------------------------|----------------|-------------------|
| M1013B-170 | 2ml                      | Blue PP  | 13 x 40mm               | 170mm          | 4                 |