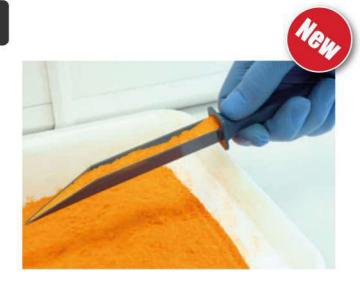

## **Metal Detectable V-Spatula**

Powder sampling made easy

Quick surface and core sampling is easy with our V-Spatula. Available in 2 lengths to offer shallow or deep sampling. They can also be used to take samples from sacks.

- Moulded & packed in a Cleanroom for superior cleanliness
- · Ideal for general sampling and dispensing
- Suitable for free flowing and cohesive powders
- Ergonomic handle
- Free standing design

| Part No.   | Blade Length | Blade Width | Overall Length | Material | Quantity per Pack |
|------------|--------------|-------------|----------------|----------|-------------------|
| M1010B-150 | 150mm        | 20mm        | 248mm          | Blue PP  | 4                 |
| M1010B-250 | 250mm        | 20mm        | 345mm          | Blue PP  | 4                 |