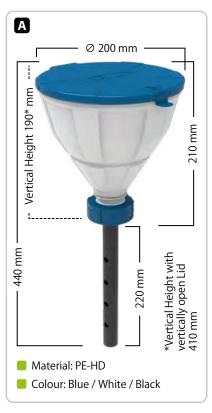

\* The total height can vary, dependent upon the thread adapter with which the funnel has been delivered.

www.scat-europe.com 3