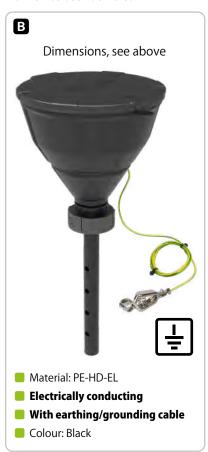

## **Information for Ordering**

|                                                       |  |                                                    |       | 날                       |                          |
|-------------------------------------------------------|--|----------------------------------------------------|-------|-------------------------|--------------------------|
| Fig.                                                  |  | Screw-Thread<br>of Container                       | Lance | Electrically conductive | Delivery<br>with Adapter |
| -                                                     |  | GL 45                                              | •     | -                       | -                        |
| -                                                     |  | GL 45                                              | •     | •                       | -                        |
| -                                                     |  | GL 45                                              | -     | •                       | -                        |
| -                                                     |  | S 50                                               | •     | -                       | •                        |
| -                                                     |  | S 50                                               | •     | •                       | •                        |
| -                                                     |  | S 51                                               | •     | -                       | •                        |
| -                                                     |  | S 51                                               | •     | •                       | •                        |
| -                                                     |  | B 53                                               | •     | -                       | •                        |
| -                                                     |  | S 55                                               | •     | -                       | -                        |
| -                                                     |  | S 55                                               | •     | •                       | -                        |
| A                                                     |  | S 60 / 61                                          | •     | -                       | -                        |
| B                                                     |  | S 60 / 61                                          | •     | •                       | -                        |
| -                                                     |  | S 65                                               | •     | -                       | •                        |
| -                                                     |  | S 65                                               | •     | •                       | •                        |
| -                                                     |  | S 70 / 71                                          | •     | -                       | •                        |
| -                                                     |  | S 70 / 71                                          | •     | •                       | •                        |
| -                                                     |  | B 83                                               | •     |                         | •                        |
| -                                                     |  | B 83                                               | •     | •                       | •                        |
| -                                                     |  | S 90                                               | •     |                         | •                        |
| -                                                     |  | S 90                                               | •     | •                       | •                        |
| -                                                     |  | S 95                                               | •     | •                       | •                        |
| -                                                     |  | Dual Screw-<br>Thread R2" BSP/<br>G2" + 2" TriSure | -     | •                       | -                        |
| Models without ball valve, for highly viscous liquids |  |                                                    |       |                         |                          |
| -                                                     |  | GL 45                                              | -     | •                       | -                        |
| -                                                     |  | S 60 / 61                                          | -     | •                       | -                        |

## Information about "Delivery with Adapter":

The safety funnel "Arnold" is available in various container screw-thread sizes. In order that we may produce in an environmentally-friendly and economic manner, certain variants are delivered together with a screw-thread adapter. Those to which this applies can be seen in the column "Delivery with Adapter".