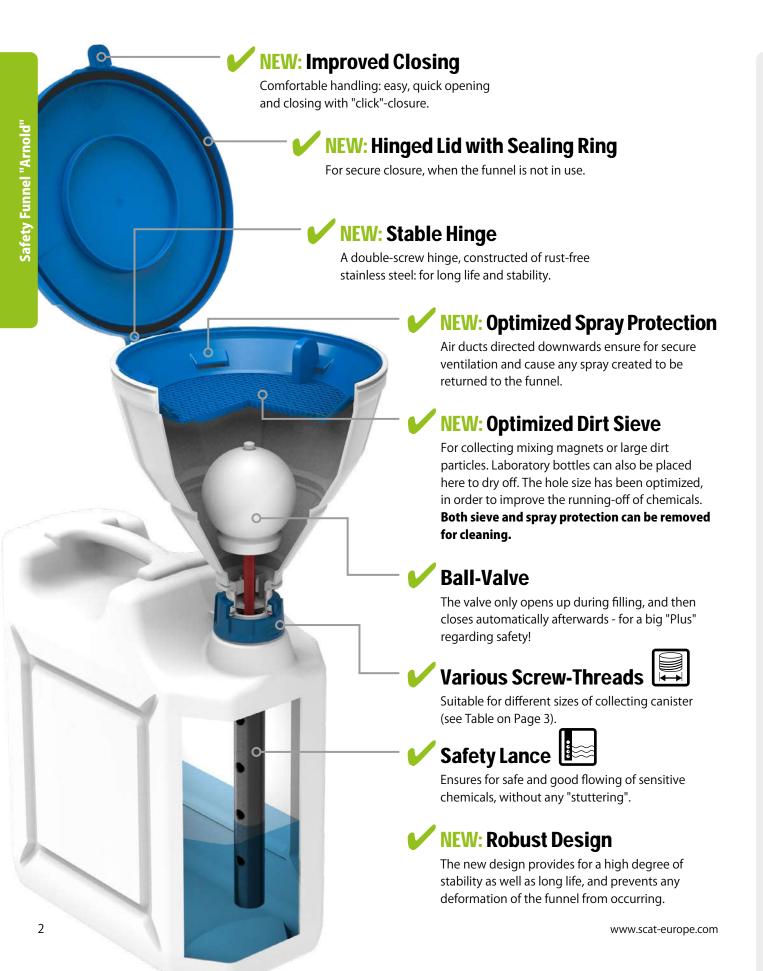

## Clever Technology, Strong Protection!





## **Information for Ordering**

|                                                       |  |                                                    |       | 날                       |                          |
|-------------------------------------------------------|--|----------------------------------------------------|-------|-------------------------|--------------------------|
| Fig.                                                  |  | Screw-Thread<br>of Container                       | Lance | Electrically conductive | Delivery<br>with Adapter |
| -                                                     |  | GL 45                                              | •     | -                       | -                        |
| -                                                     |  | GL