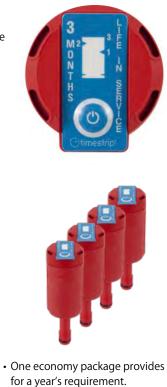

## **3 months\*** service life

- With change indicator
- Active carbon 3.0
- Economy package available

#### \*With typical HPLC flowrates of 1.5 - 4.0 ml per minute.

| <ul> <li>With change indicator</li> <li>Active carbon 3.0</li> </ul> |                                |
|----------------------------------------------------------------------|--------------------------------|
| Economy package available                                            |                                |
|                                                                      | • One economy package provides |
|                                                                      | for a year's requirement.      |