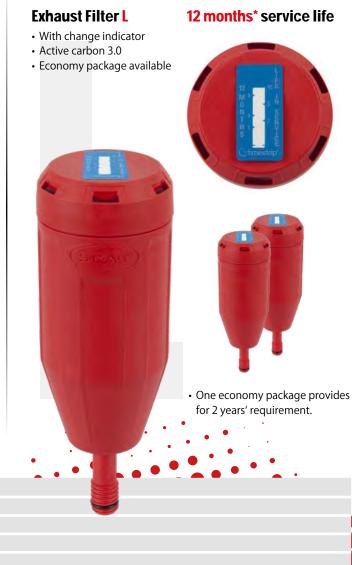

6 months\* service life

# S·C·A·T

THE System for Solvent Safety

|   |             |       |                                                                                                         | · · · · · |   | · · |
|---|-------------|-------|---------------------------------------------------------------------------------------------------------|-----------|---|-----|
|   | Filter size | Units | Description                                                                                             |           |   |     |
|   | S           | 1     | Exhaust filter S, V3.0, with splash guard and change indicator, service life 3 months                   |           | 9 |     |
| • | S           | 4     | Exhaust filter S, V3.0, economy package, with splash guard and change indicator, service life 3 months  |           |   |     |
|   | М           | 1     | Exhaust filter M, V3.0, with splash guard and change indicator, service life 6 months                   |           |   |     |
|   | м           | 2     | Exhaust filter M, V3.0, economy package, with splash guard and change indicator, service life 6 months  |           |   |     |
|   | L           | 1     | Exhaust filter L, V3.0, with splash guard and change indicator, service life 12 months                  |           |   |     |
|   | L           | 2     | Exhaust filter L, V3.0, economy package, with splash guard and change indicator, service life 12 months |           |   |     |