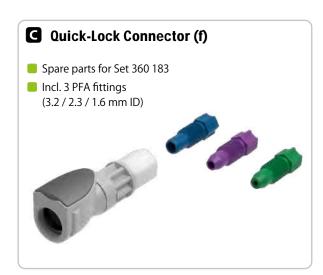

## **Ordering Information**

| Fig.     | Description                                                                                                                            | PU    |
|----------|----------------------------------------------------------------------------------------------------------------------------------------|-------|
| A        | Quick-Lock Connector Set I for capillaries<br>Contains 360 190 ( <b>B</b> ) and 360 179 ( <b>C</b> )                                   | 1 pc. |
| B        | Quick-Lock Connector (m)                                                                                                               | 1 pc. |
| C        | Quick-Lock Connector (f)                                                                                                               | 1 pc. |
| D        | Quick-Lock Connector Set II for Safety Caps<br>With adapter for screwing into the standard<br>connectors of Safety Caps (UNF 1/4" 28G) | 1 pc. |
| <b>3</b> | Quick-Lock Connector (m) for screwing into the standard connectors of Safety Caps (UNF 1/4" 28G)                                       | 1 pc. |