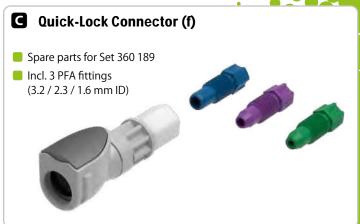

## **Ordering Information**

| Fig.     | Description                                                                                                                            | PU    |
|----------|----------------------------------------------------------------------------------------------------------------------------------------|-------|
| A        | Quick-Lock Connector Set I for capillaries<br>Contains 360 190 ( <b>B</b> ) and 360 179 ( <b>C</b> )                                   | 1 pc. |
| B        | Quick-Lock Connector (m)                                                                                                               | 1 pc. |
| C        | Quick-Lock Connector (f)                                                                                                               | 1 pc. |
| D        | Quick-Lock Connector Set II for Safety Caps<br>With adapter for screwing into the standard<br>connectors of Safety Caps (UNF 1/4" 28G) | 1 pc. |
| <b>3</b> | Quick-Lock Connector (m) for screwing into the standard connectors of Safety Caps (UNF 1/4" 28G)                                       | 1 pc. |