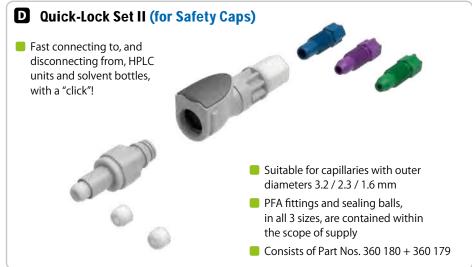

## **Ordering Information**

| Fig.     | Description                                                                                                                            | PU    |
|----------|----------------------------------------------------------------------------------------------------------------------------------------|-------|
| A        | Quick-Lock Connector Set I for capillaries<br>Contains 360 190 ( <b>B</b> ) and 360 179 ( <b>C</b> )                                   | 1 pc. |
| B        | Quick-Lock Connector (m)                                                                                                               | 1 pc. |
| C        | Quick-Lock Connector (f)                                                                                                               | 1 pc. |
| D        | Quick-Lock Connector Set II for Safety Caps<br>With adapter for screwing into the standard<br>connectors of Safety Caps (UNF 1/4" 28G) | 1 pc. |
| <b>3</b> | Quick-Lock Connector (m) for screwing into the standard connectors of Safety Caps (UNF 1/4" 28G)                                       | 1 pc. |