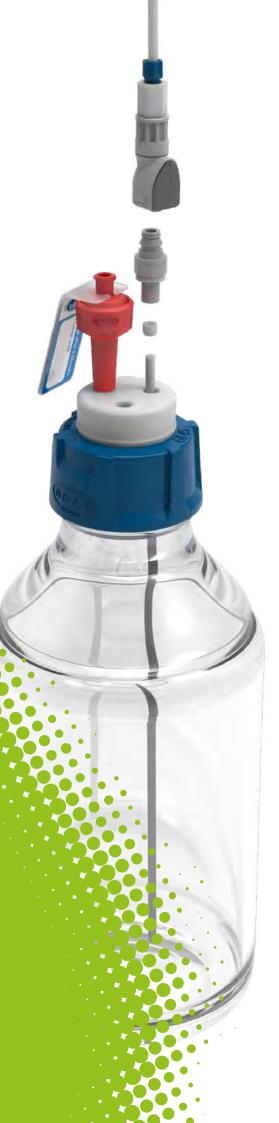

## **Quick-Lock Connectors**

# If it has to be quick!

#### **Advantages**

- Drip protection, thanks to integrated locking valve
- Closed system, for drip-free separation
- Very little air ingress
- Minimal contamination
- No outwashing of air bubbles from the system is necessary
- Intuitive connection
- User-friendly, ergonomic design enables a safe and reliable connection
- Chemically resistant materials
- Secure connection and reliable performance for many applications

#### **Specifications**

| Pressure        | Vacuum 15 psi @ 1.0 bar                                                                                                 |  |
|-----------------|-------------------------------------------------------------------------------------------------------------------------|--|
| Temperature     | 0°C to 49°C (32°F to 120°F)                                                                                             |  |
| Materials       | Main Components: Glass-filled Polypropylene, PEEK, Polypropylene Lock: PEEK® Springs: Stainless Steel 316 O-Rings: EPDM |  |
| Colour          | Grey                                                                                                                    |  |
| Capillary Size: | 3.2 mm OD (1/8")<br>2.3 mm OD<br>1.6 mm OD (1/16")                                                                      |  |
| Discharge       | 0.02 cc per disconnection<br>@ 15 psi                                                                                   |  |
| Uptake          | 0.01 cc per connection                                                                                                  |  |