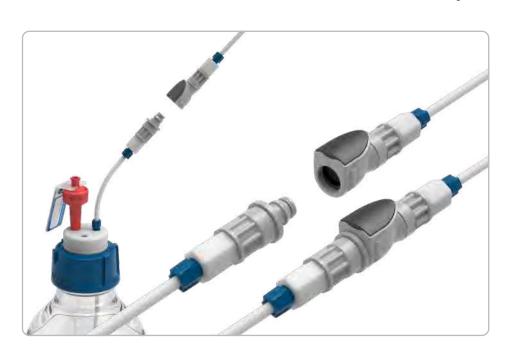

## **Quick-Lock Connectors**

# If it has to be quick!

#### **Advantages**

- Drip protection, thanks to integrated locking valve
- Closed system, for drip-free separation
- Very little air ingress
- Minimal contamination
- No outwashing of air bubbles from the system is necessary
- Intuitive connection
- User-friendly, ergonomic design enables a safe and reliable connection
- Chemically resistant materials
- Secure connection and reliable performance for many applications