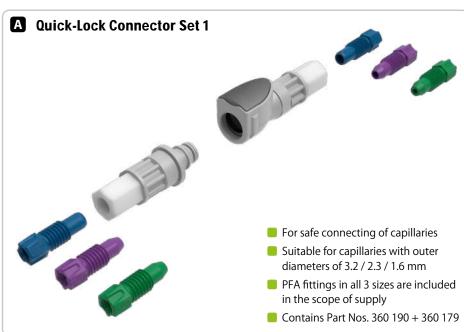

## **Ordering Information**

| Fig.     | Description                                                                                                                            | PU    |
|----------|----------------------------------------------------------------------------------------------------------------------------------------|-------|
| A        | Quick-Lock Connector Set I for capillaries<br>Contains 360 190 ( <b>B</b> ) and 360 179 ( <b>C</b> )                                   | 1 pc. |
| B        | Quick-Lock Connector (m)                                                                                                               | 1 pc. |
| C        | Quick-Lock Connector (f)                                                                                                               | 1 pc. |
| D        | Quick-Lock Connector Set II for Safety Caps<br>With adapter for screwing into the standard<br>connectors of Safety Caps (UNF 1/4" 28G) | 1 pc. |
| <b>3</b> | Quick-Lock Connector (m) for screwing into the standard connectors of Safety Caps (UNF 1/4" 28G)                                       | 1 pc. |