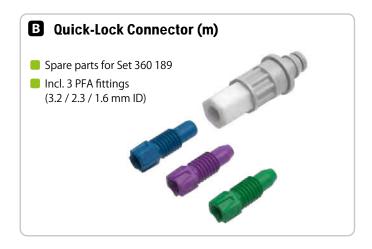

## **Ordering Information**

| Fig.     | Description                                                                                                                            | PU    |
|----------|----------------------------------------------------------------------------------------------------------------------------------------|-------|
| A        | Quick-Lock Connector Set I for capillaries<br>Contains 360 190 ( <b>B</b> ) and 360 179 ( <b>C</b> )                                   | 1 pc. |
| B        | Quick-Lock Connector (m)                                                                                                               | 1 pc. |
| C        | Quick-Lock Connector (f)                                                                                                               | 1 pc. |
| D        | Quick-Lock Connector Set II for Safety Caps<br>With adapter for screwing into the standard<br>connectors of Safety Caps (UNF 1/4" 28G) | 1 pc. |
| <b>3</b> | Quick-Lock Connector (m) for screwing into the standard connectors of Safety Caps (UNF 1/4" 28G)                                       | 1 pc. |