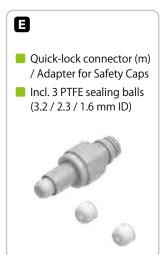

## **Ordering Information**

| Fig.     | Description                                                                                                                            | PU    |
|----------|----------------------------------------------------------------------------------------------------------------------------------------|-------|
| A        | Quick-Lock Connector Set I for capillaries<br>Contains 360 190 ( <b>B</b> ) and 360 179 ( <b>C</b> )                                   | 1 pc. |
| B        | Quick-Lock Connector (m)                                                                                                               | 1 pc. |
| C        | Quick-Lock Connector (f)                                                                                                               | 1 pc. |
| D        | Quick-Lock Connector Set II for Safety Caps<br>With adapter for screwing into the standard<br>connectors of Safety Caps (UNF 1/4" 28G) | 1 pc. |
| <b>3</b> | Quick-Lock Connector (m) for screwing into the standard connectors of Safety Caps (UNF 1/4" 28G)                                       | 1 pc. |