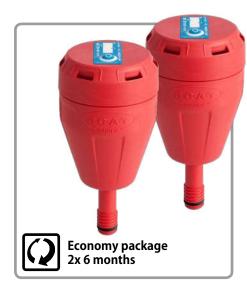

## C Phone: +49 (0) 61 05 / 30 55 86 - 0 **e-Mail:** info@scat-europe.com Internet: www.scat-europe.com

S.C.A.T. Europe GmbH Waldecker Straße 7 64546 Mörfelden-Walldorf Germany

|                                                                                                 |                |                                                      |                                              | $\bigcirc$                  |      |  |
|-------------------------------------------------------------------------------------------------|----------------|------------------------------------------------------|----------------------------------------------|-----------------------------|------|--|
| Description                                                                                     | Thread<br>size | Connections for<br>∅ 1.6 / 2.3 / 3.2 mm<br>OD tubing | Connections for<br>Ø 6.4 - 9 mm<br>ID tubing | Service life<br>(in months) | Unit |  |
| SafetyWasteCap S 60/61, V2.0, Universal                                                         | S 60/61        | 3x                                                   | 3x                                           | -                           | 1    |  |
| Exhaust filter size M, V2.0, with splash protection and change indicator <b>Economy package</b> | GL 14          | -                                                    | -                                            | 2x 6                        | 2    |  |