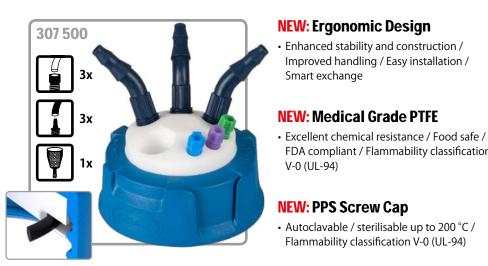

## SafetyWasteCap 2.0 S 60/61 Thread Universal

 Enhanced stability and construction / Improved handling / Easy installation /

FDA compliant / Flammability classification

Flammability classification V-0 (UL-94)

Smart exchange

V-0 (UL-94)

## **ORIGINAL SAFETY:** Innovative & universally usable

- SafetyWasteCap with S 60/61 thread in the new design of generation 2.0.
- More connections thanks to the beveled core - for more applications!
- · Maximum flexibility and equipment on a single cap - no adapter required!
- Connections which are not required can be closed with blind plugs.
- Large scope of delivery: 9x Fittings: 3x 1.6 mm, 3x 2.3 mm, 3x 3.2 mm 3x Blind plugs for capillary connection 3x Tube connectors 3x Blind plugs for tube connections

## **Proven: PTFE Body with integrated FKM Seal**

• Provides hermetical connection to the container opening and adapts smoothly even to rugged glass surfaces. An additional PTFE layer protects the seal from direct contact to solvents.